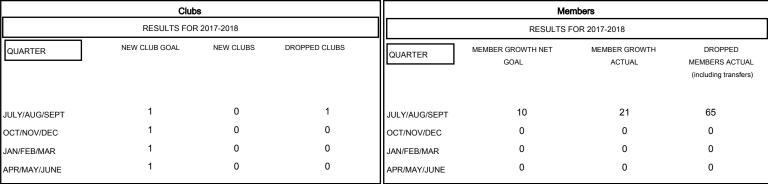

## GOALS AND ACTUAL NEW CLUBS CUMULATIVE

| DROPPED CLUBS: 1 |   |
|------------------|---|
| DROPPED MEMBERS  |   |
| DECEASED         | 0 |

| 14 CLUBS OF 45 ADDED 1 OR MORE | ı |
|--------------------------------|---|
| NEW MEMBERS                    |   |
|                                |   |
|                                |   |
|                                | ı |