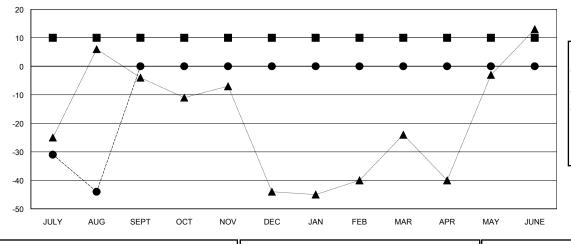

## GOALS AND ACTUAL MEMBERS CUMULATIVE

| -■- MEMBER GROV    | WTH NET GOAL   |     |
|--------------------|----------------|-----|
| - ● - MEMBER GRO   | WTH ACTUAL     |     |
| - A - LAST YEAR MI | EMBERSHIP ACTU | IAL |
|                    |                |     |
|                    |                |     |